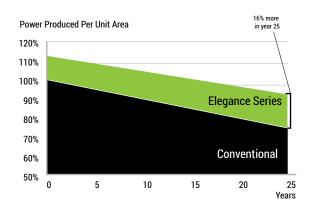

### **Higher Energy Production**

- Produce more energy per rated watt
- High year one performance delivers more energy per rated watt.
- This advantage increases over time, producing more energy over the first 25 years to meet your needs.