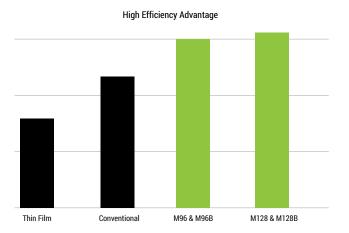

### **High Efficiency Advantage**

- Generate more energy per square meter
- The Elegance™ Series panels convert more sunlight to electricity producing more power per panel and more energy per square meter over 25 years.