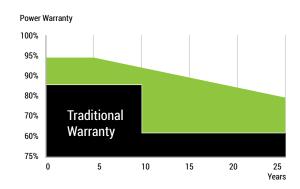

### WARRANTY

- Power Warranty: 95% in the first 5 years, 0.6% maximum decrease from MODULE's nominal power output per year, ending with the 83% in the 25th year after the defined WARRANTY STARTING DATE.\*
- Material and Workmanship Warranty: 10 years